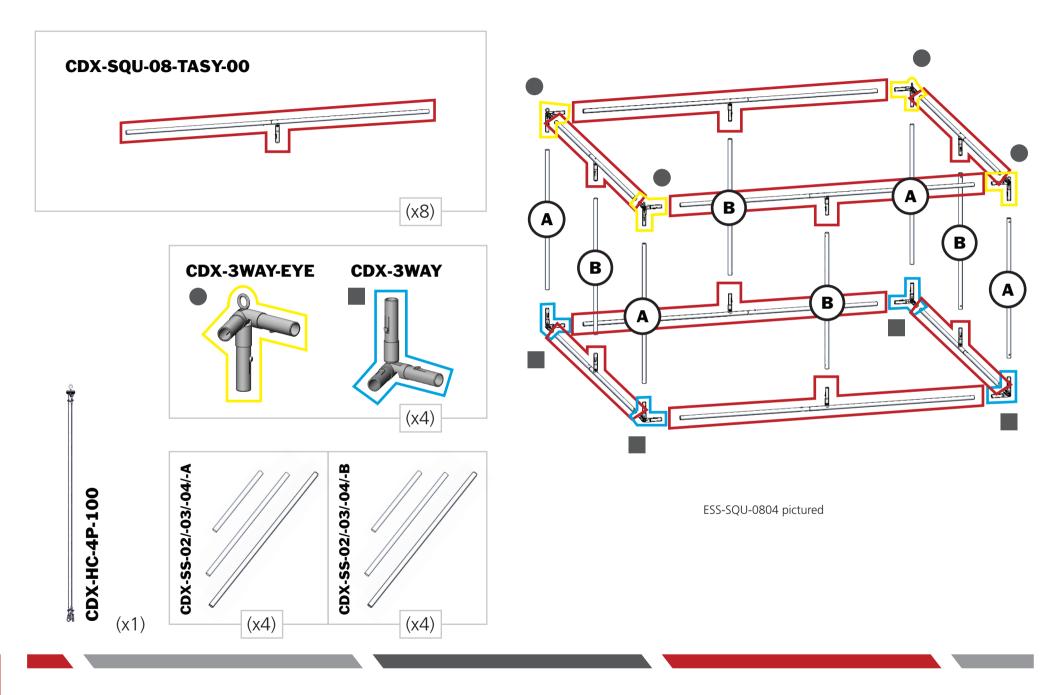

## features and benefits:

 Economy aluminum tube frame features bungee cords and push button connectors
Quick set up

- Graphics available double or single sided
- Kit Includes: one frame, pillowcase zipper fabric graphic (sold separately), hanging cables and carry bag
- One year limited hardware warranty against manufacturer defects

## dimensions:

Hardware

Assembled unit:

**ESS-SQU-0802:** 96" w x 24" h x 96" d 2439mm(w) x 610mm(h) x 2439mm(d) Approximate weight: 25 lbs / 12 kg

**ESS-SQU-0803:** 96" w x 36" h x 96" d 2439mm(w) x 915mm(h) x 2439mm(d) Approximate weight: 29 lbs / 14 kg

**ESS-SQU-0804:** 96" w x 48" h x 96" d 2439mm(w) x 1220mm(h) x 2439mm(d) Approximate weight: 33 lbs / 15 kg

Shipping

1 Carry Bag in a box:

ESS-SQU-0802: 54"l x 14"h x 9"d 1372mm(l) x 356mm(h) x 229mm(d) Approximate weight: 30 lbs / 14 kg

**ESS-SQU-0803:** 54"l x 14"h x 9"d 1372mm(l) x 356mm(h) x 229mm(d) Approximate weight: 34 lbs / 16 kg

**ESS-SQU-0804:** 54"l x 14"h x 9"d 1372mm(l) x 356mm(h) x 229mm(d) Approximate weight: 38 lbs / 18 kg