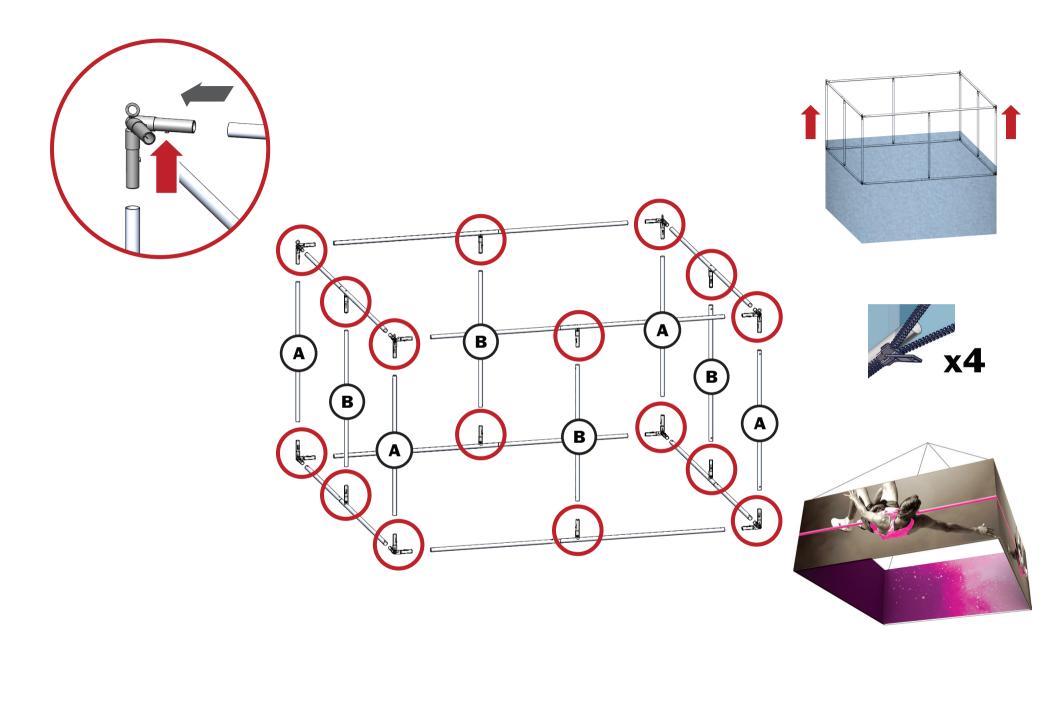

#### ESS-SQU-0802 ESS-SQU-0803 ESS-SQU-0804

Formulate® Essential Square tension fabric hanging structures are available in numerous sizes. The economy aluminum tube frame features bungee cords and push button connectors for easy assembly, hanging cables and a zippered pillowcase graphic. All sizes come with a carry bag and feature a one year limited hardware warranty.

## features and benefits:

 Economy aluminum tube frame features bungee cords and push button connectors
Quick set up

- Graphics available double or single sided
- Kit Includes: one frame, pillowcase zipper fabric graphic (sold separately), hanging cables and carry bag
- One year limited hardware warranty against manufacturer defects

## additional information:

Graphic material: 5 oz. Soft Knit Dye-sublimation zipper pillowcase fabric (sold separately)

2 person assembly recommended: