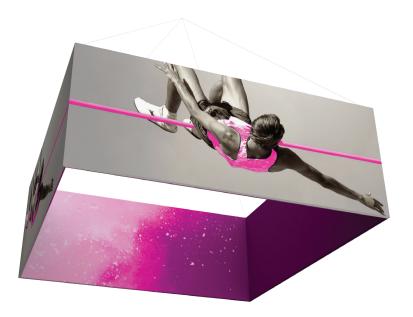

# Formulate Essential 8' Square

#### ESS-SQU-0802 ESS-SQU-0803 ESS-SQU-0804

Formulate® Essential Square tension fabric hanging structures are available in numerous sizes. The economy aluminum tube frame features bungee cords and push button connectors for easy assembly, hanging cables and a zippered pillowcase graphic. All sizes come with a carry bag and feature a one year limited hardware warranty.

## features and benefits:

 Economy aluminum tube frame features bungee cords and push button connectors
Quick set up

- Graphics available double or single sided
- Kit Includes: one frame, pillowcase zipper fabric graphic (sold separately), hanging cables and carry bag
- One year limited hardware warranty against manufacturer defects