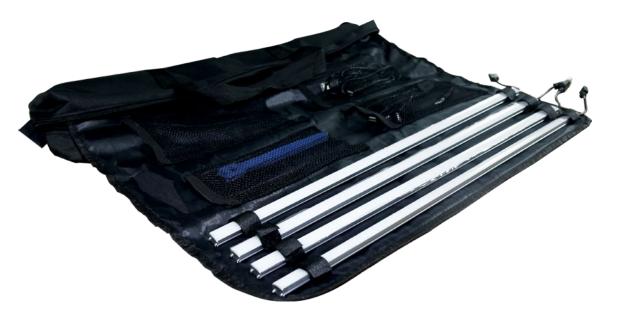

## TENT LIGHT KIT Add illumination for evening events!

## Kit Includes:

4 USB LED lights, Carry case,
 4-way USB splitter, 2m extension
 USB cable, Hook and loop straps