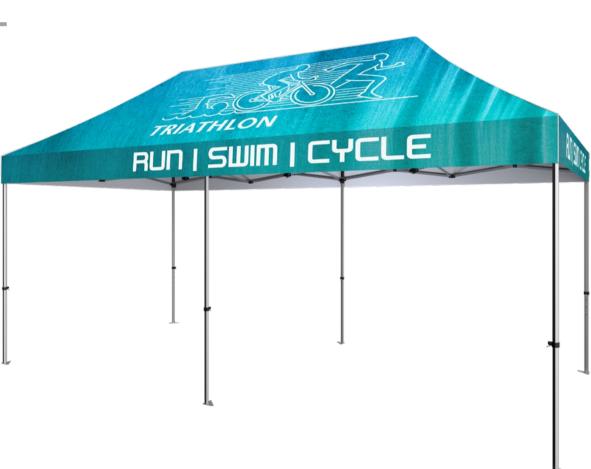

## ZOOM™ POPUP TENTS

Drint as many colons as needed with no additional cost!

STANDARD 10' TENT ALUMINUM FRAME

10° £ 20° tents
come with roller bag

I long lasting,
rust-resistant frame!

ECONOMY 10' TENT STEEL FRAME

Canopies are water, wind and UV resistant!