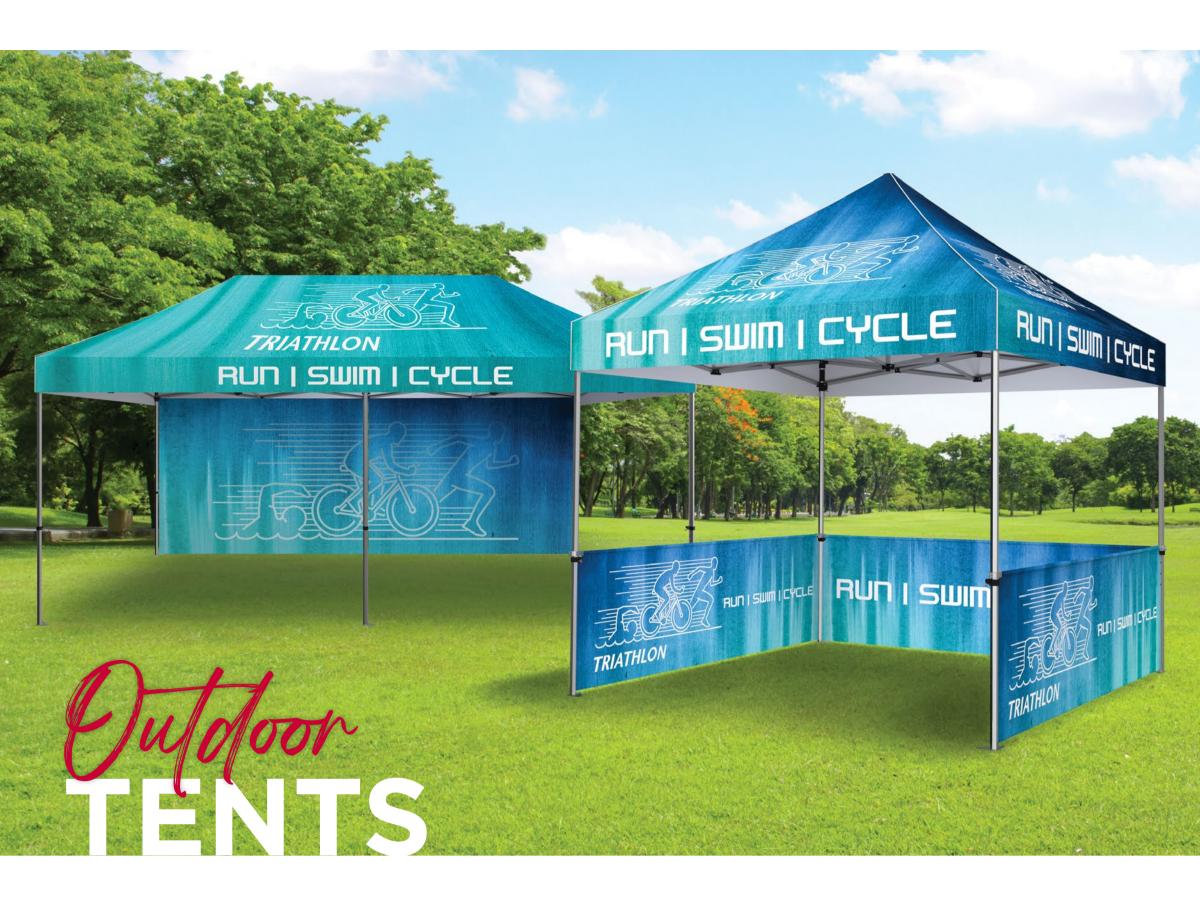

Zoom™ Popup Tents help advertise and promote messages while providing shelter and shade. Create a design that stands out with full-color custom printed canopies and side walls.

## ZOOM TENT ACCESSORIES TENT WALLS

Choose from full on half walls and single on double sided options