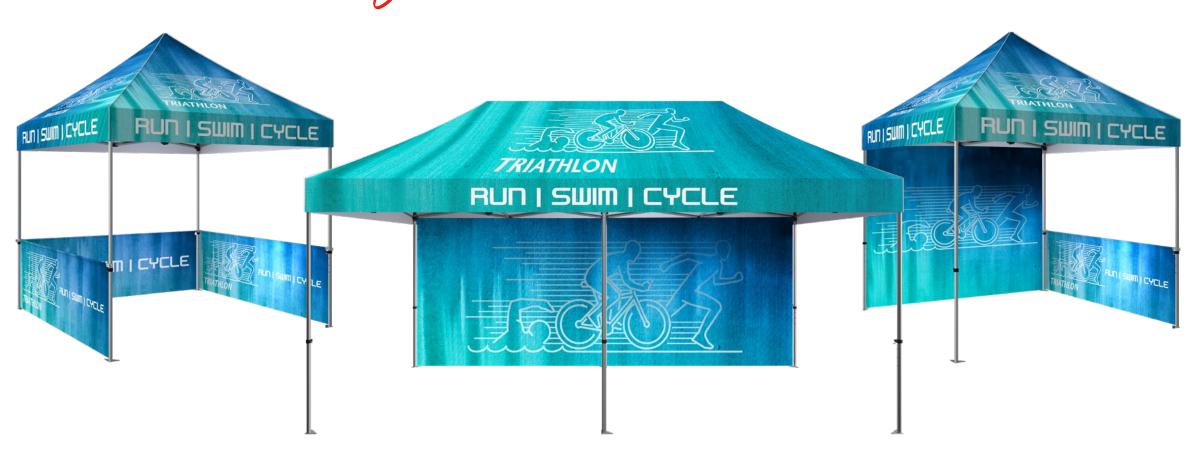

Zoom™ Popup Tents help advertise and promote messages while providing shelter and shade. Create a design that stands out with full-color custom printed canopies and side walls.

## ZOOM™ POPUP TENTS

Drint as many colons as needed with no additional cost!

STANDARD 10' TENT ALUMINUM FRAME

10° £ 20° tents
come with roller bag

I long lasting,
rust-resistant frame!

ECONOMY 10' TENT STEEL FRAME

Canopies are water, wind and UV resistant!

## ZOOM TENT ACCESSORIES TENT WALLS

Choose from full on half walls and single on double sided options