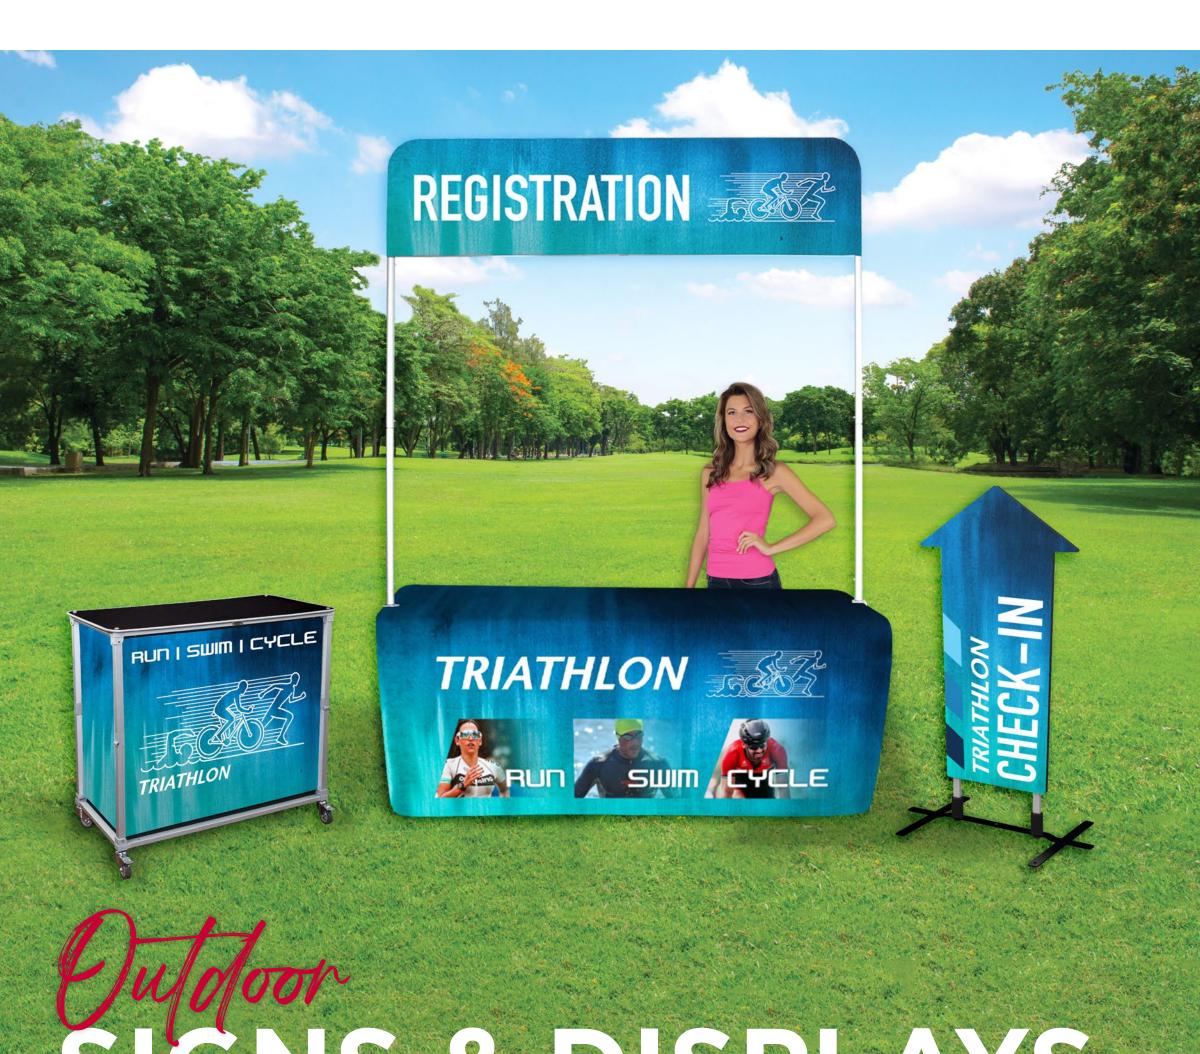

### Increase brand messaging and communication with outdoor signs,

#### displays and table throws. Maximize impact at outdoor festivals,

fairs, markets and sporting events.

## PERCH TABLE POLE BANNER

- Available in 8ft and 6ft table sizes and three graphic height options
- Hardware kit is universal for all graphic height options

## OUTDOOR TABLE THROWS

- Available in 8ft and 6ft table sizes
- Water and spill resistant
- Custom, full color graphics printed on outdoor canvas material