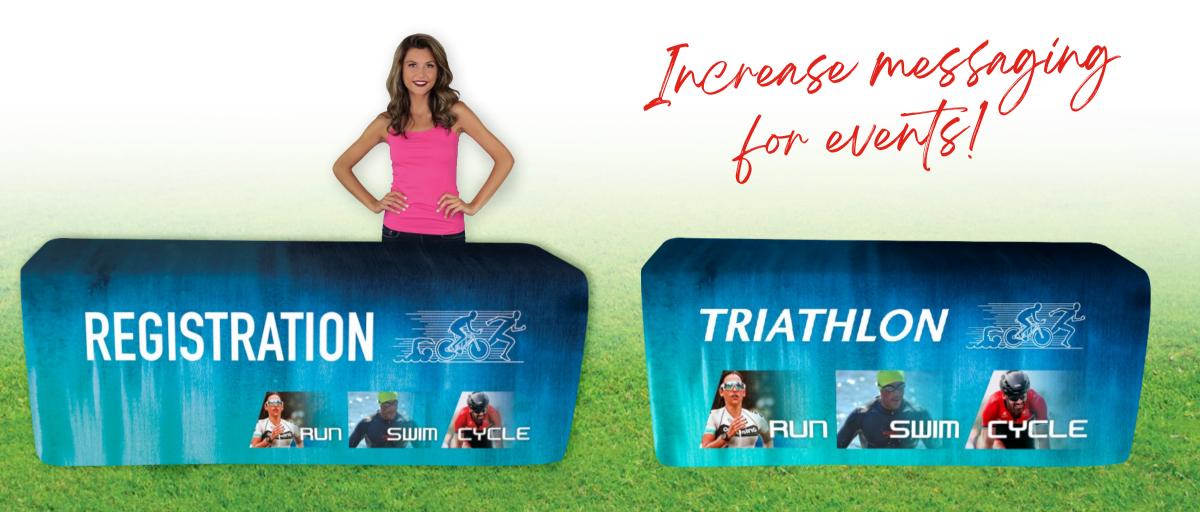

## OUTDOOR TABLE THROWS

- Available in 8ft and 6ft table sizes
- Water and spill resistant
- Custom, full color graphics printed on outdoor canvas material