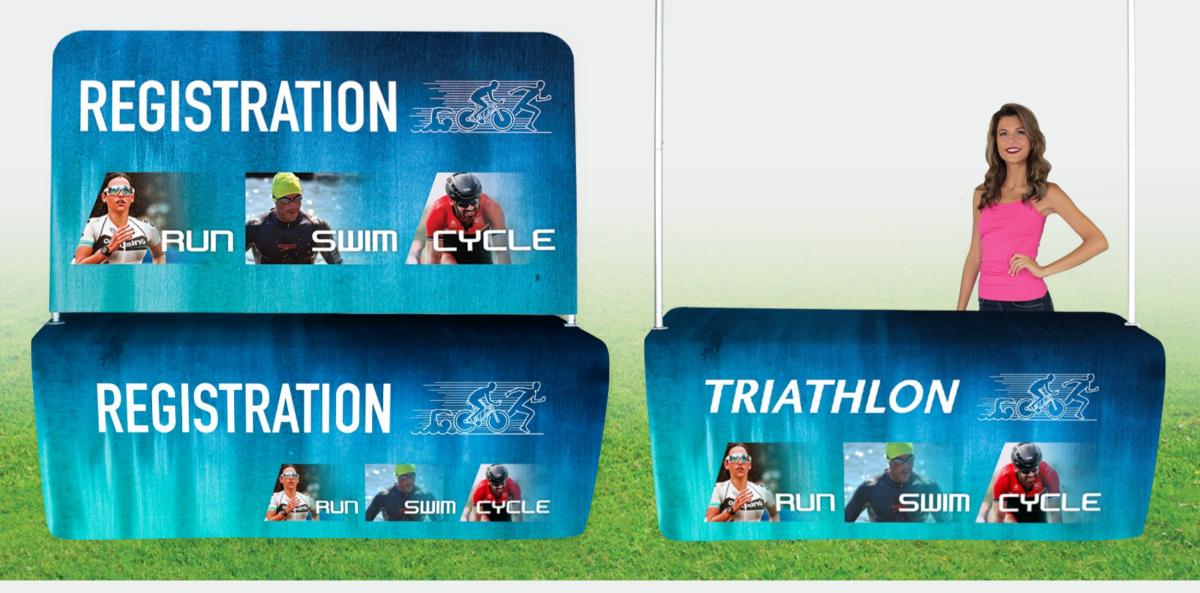

# POPUP BAR Use as a serving station!

- Portable, pre-assembled aluminum frame that collapses and expands effortlessly
- Zipper-enclosed storage space in the back
- Fully customizable graphics on sides & front
- Available in Large and Mini sizes