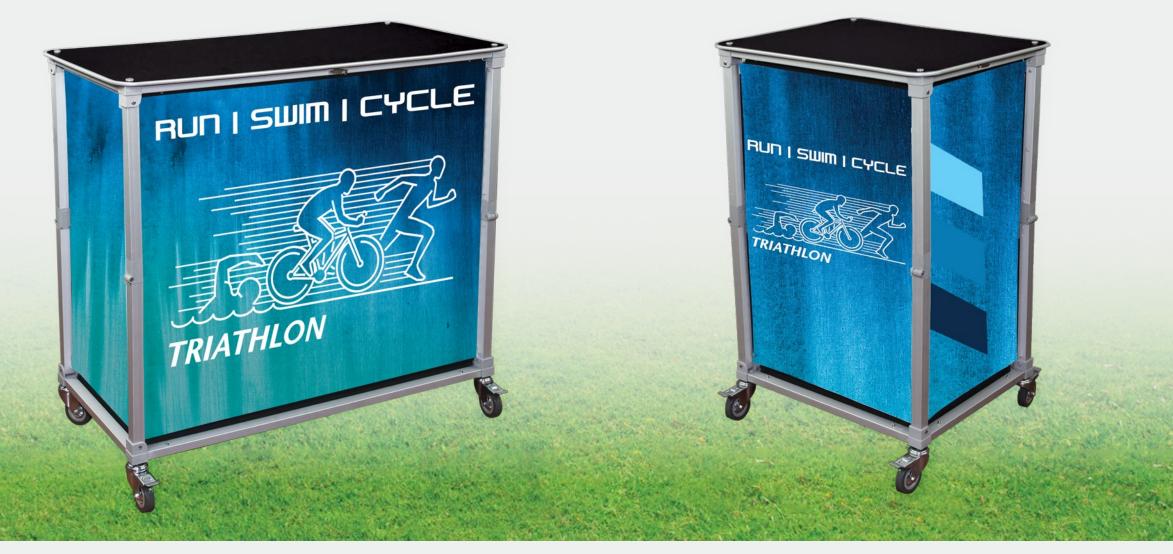

# POPUP BAR Use as a serving station!

- Portable, pre-assembled aluminum frame that collapses and expands effortlessly
- Zipper-enclosed storage space in the back
- Fully customizable graphics on sides & front
- Available in Large and Mini sizes