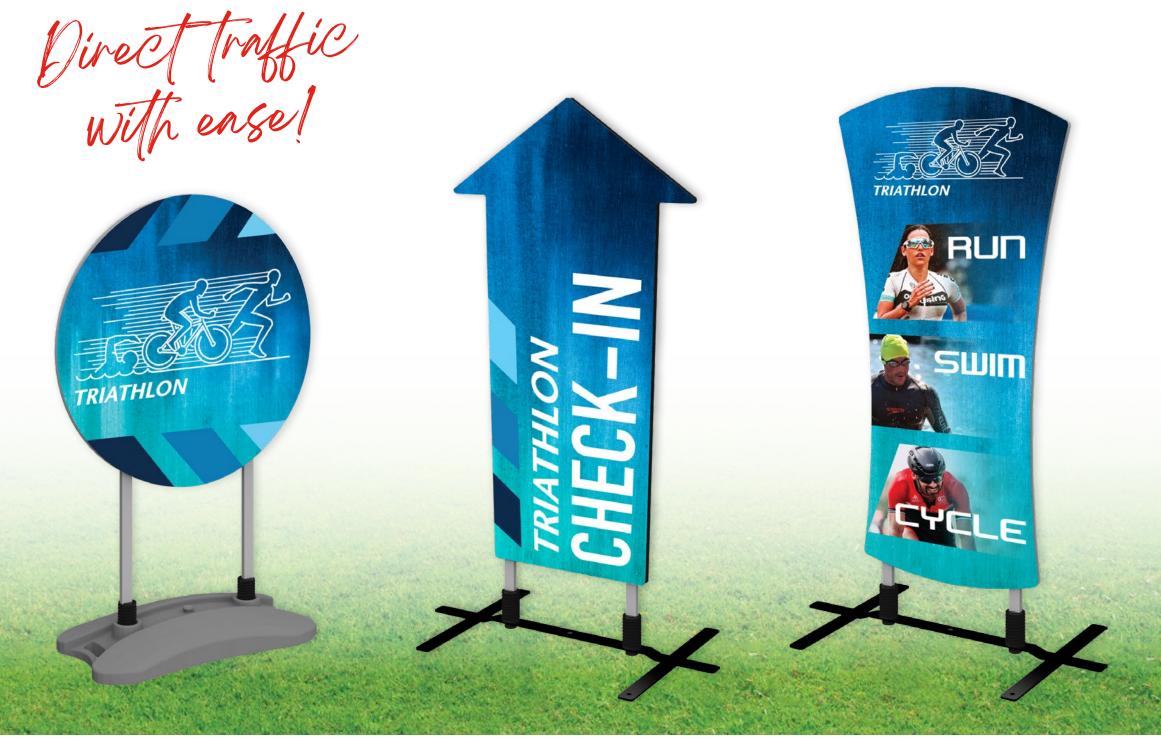

### CONTOUR

- Hook and loop graphic connection make setup and graphic changes quick and easy
- Offered in 6 different shapes with the option for a steel plate or water base
- Water base can be filled with water or sand
- Plate base comes with four ground stakes