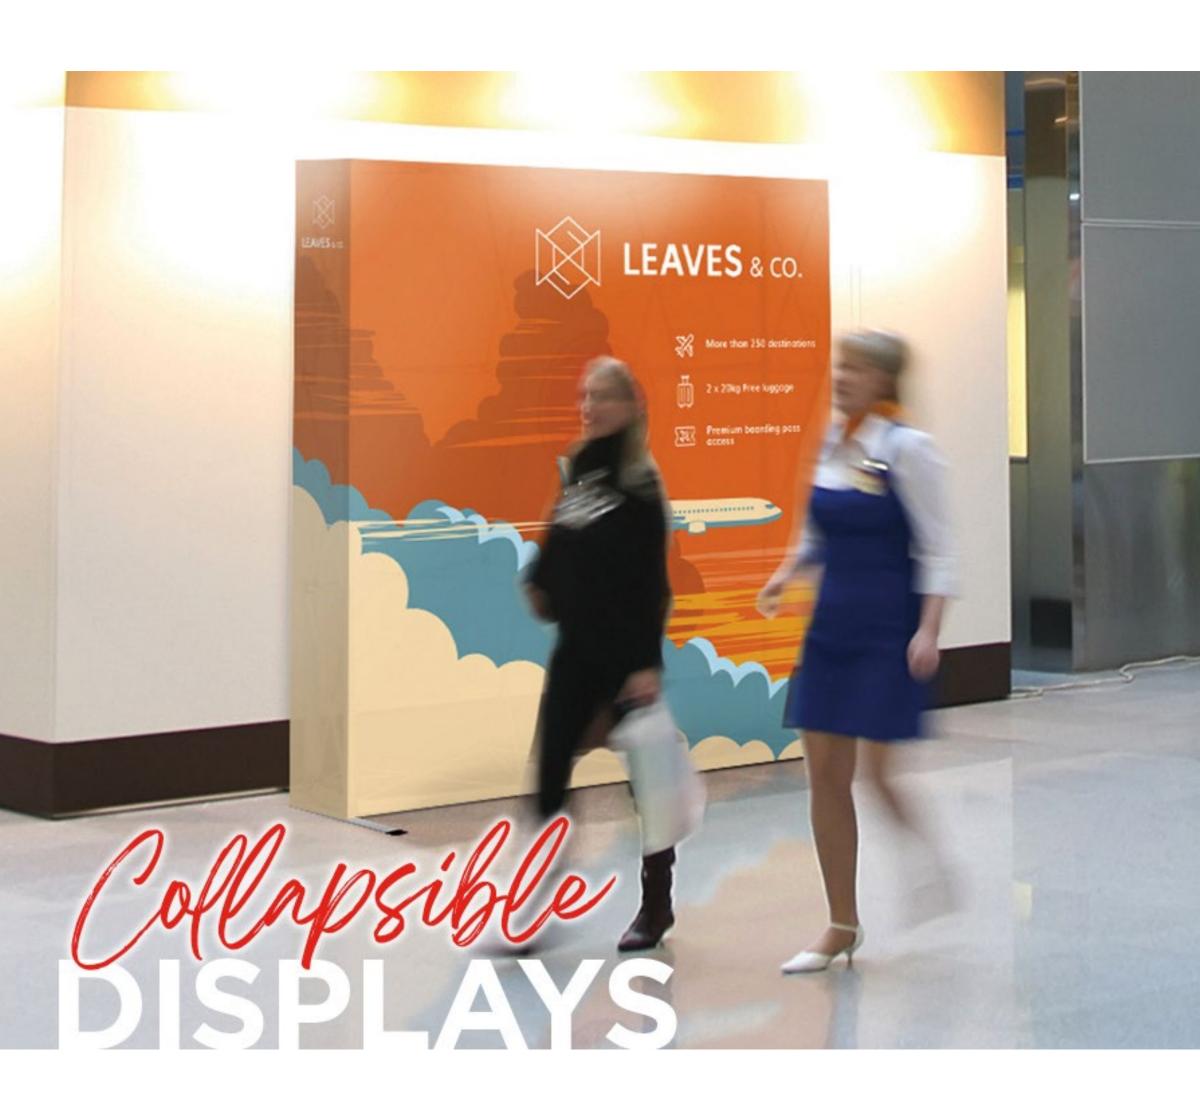

Whether you need a step-and-repeat wall, exhibit backwall, or interior signage, collapsible displays are a versatile choice. With numerous customizable options available, such as size and custom graphic design, you can tailor your display to meet your branding and space needs.