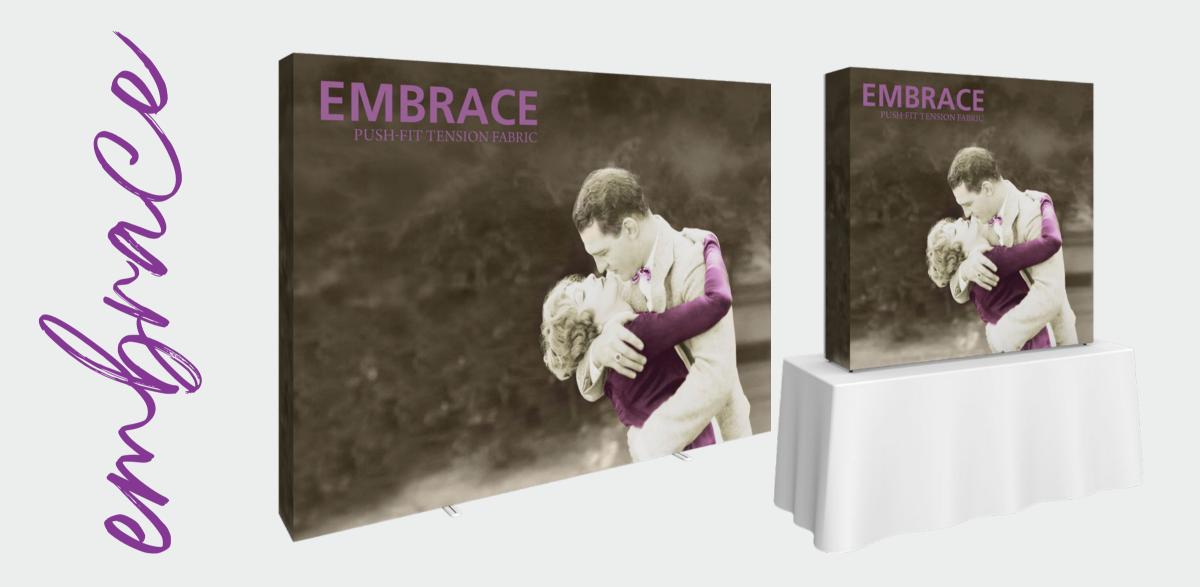

Embrace<sup>™</sup> collapsible displays feature push-fit SEG graphics that easily attach to the pop up frame along the edges. With displays up to 15ft tall and 30ft wide, there's a solution for every need.