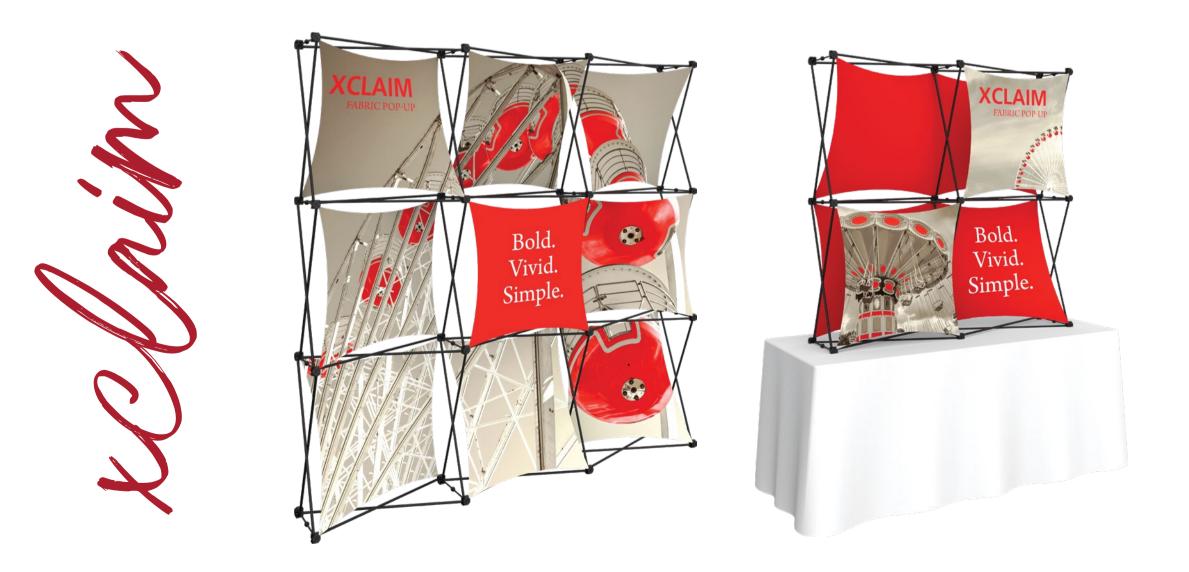

Few displays offer the graphic customization options of Xclaim<sup>™</sup>.

## With a wide variety of unique shapes and sizes, these displays

## capture the attention of your audience. Xclaim pop up displays use a

## magnetic frame that sets up and stores quickly and easily.