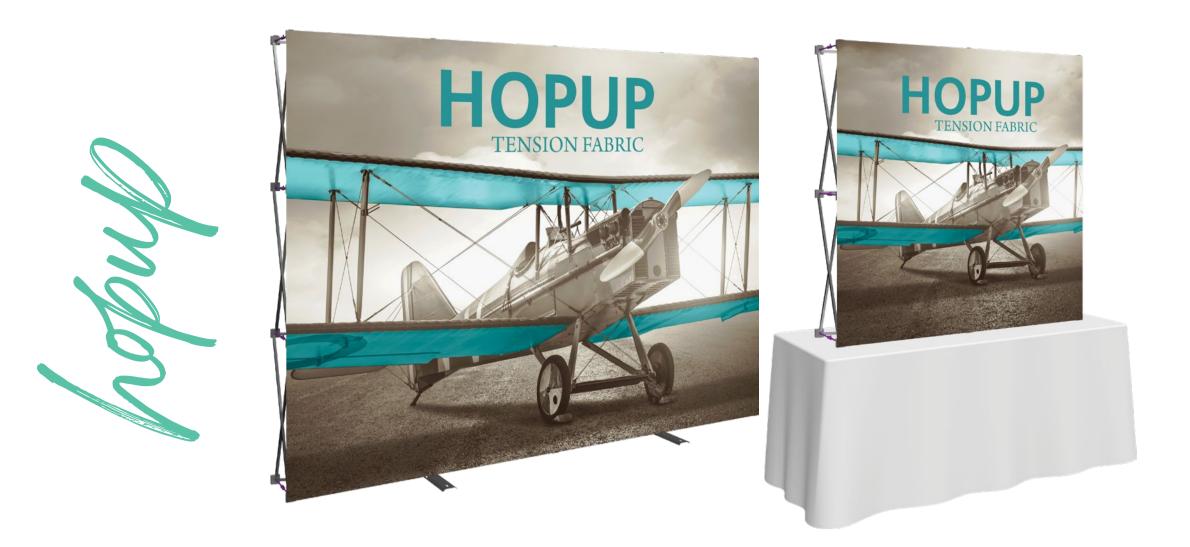

Choose from our extensive product lines, including the popular Hopup<sup>™</sup> tension fabric display system, Embrace<sup>™</sup> push-fit fabric system, and Xclaim<sup>™</sup> fabric popup.

Hopup<sup>™</sup> collapsible displays utilize pop up frames and pre-attached fabric graphics for the ultimate ease of use. Displays set up in minutes, are lightweight and available in a wide range of sizes.