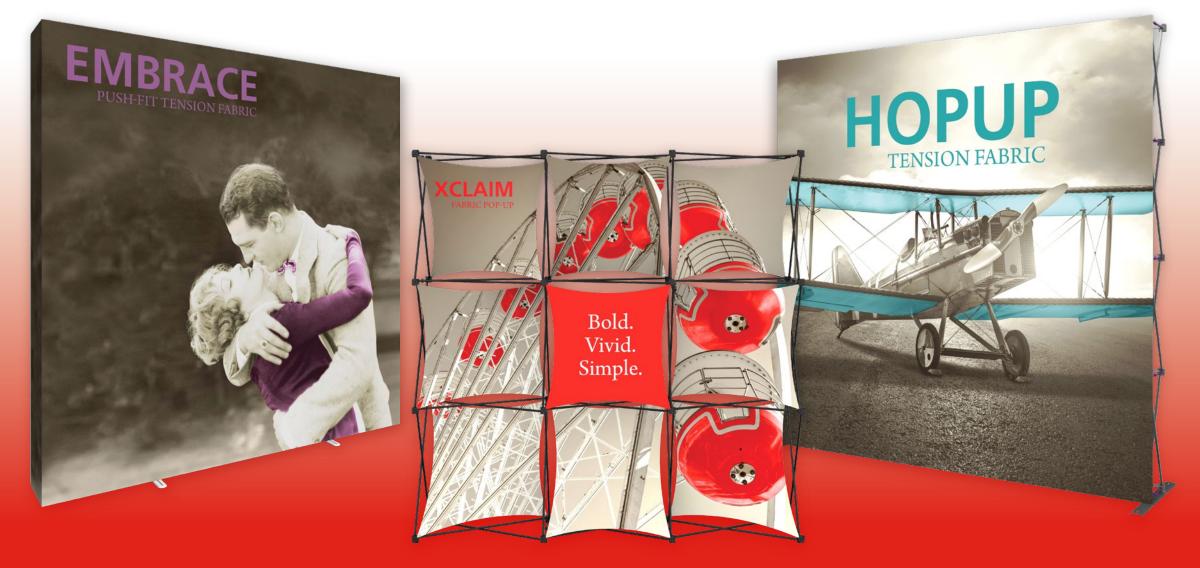

Choose from our extensive product lines, including the popular Hopup<sup>™</sup> tension fabric display system, Embrace<sup>™</sup> push-fit fabric system, and Xclaim<sup>™</sup> fabric popup.

Hopup<sup>™</sup> collapsible displays utilize pop up frames and pre-attached fabric graphics for the ultimate ease of use. Displays set up in minutes, are lightweight and available in a wide range of sizes.

Embrace<sup>™</sup> collapsible displays feature push-fit SEG graphics that easily attach to the pop up frame along the edges. With displays up to 15ft tall and 30ft wide, there's a solution for every need.

Few displays offer the graphic customization options of Xclaim<sup>™</sup>.

## With a wide variety of unique shapes and sizes, these displays

## capture the attention of your audience. Xclaim pop up displays use a

## magnetic frame that sets up and stores quickly and easily.