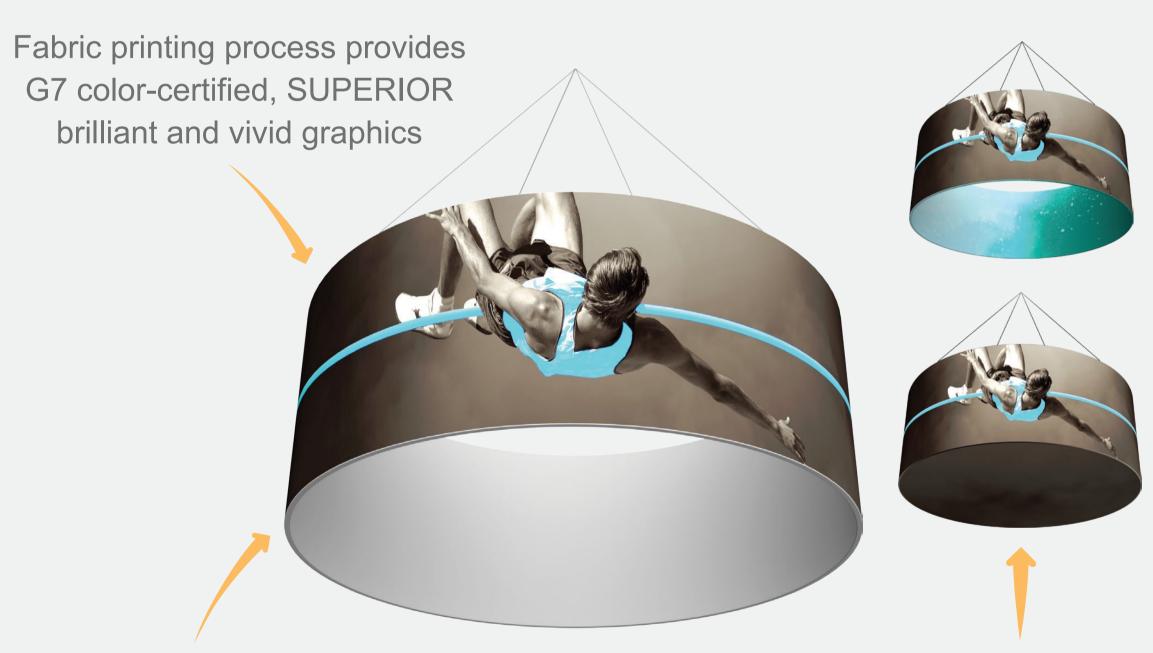

MADE IN THE USA.

SUPERIOR QUALITY & DURABILITY.

Tensioned, zippered pillowcase style fabric graphics are hand-sewn in North America, durable and dry-cleanable Choose from these graphic options: blank, singled-sided, double-sided, and zip-in blank and printed bottom panels