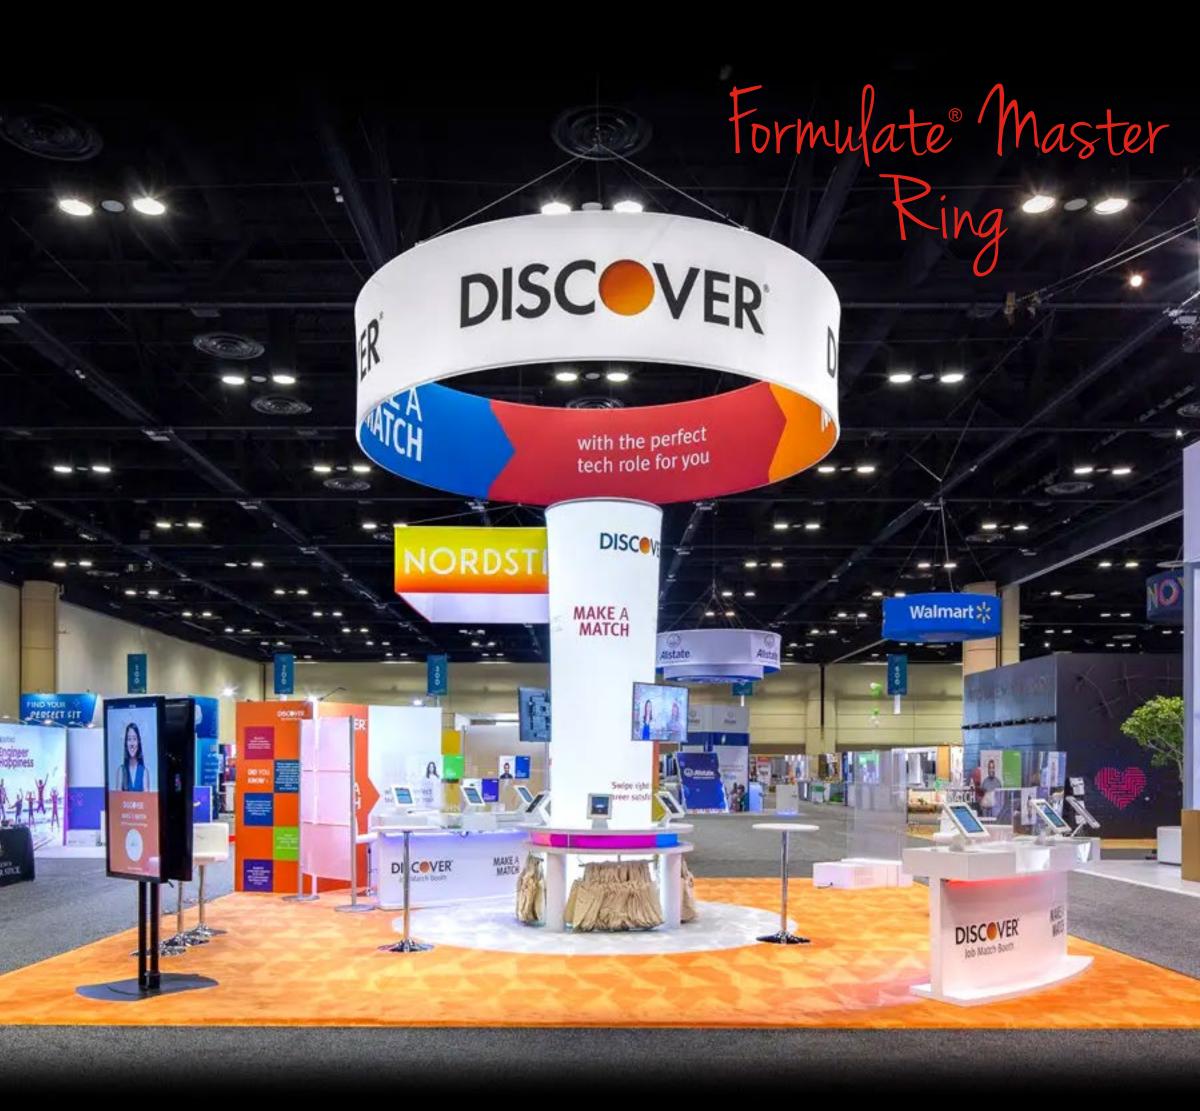

## FORMULATE® MASTER HANGING STRUCTURES

Broadcast their brand across the tradeshow floor. Formulate<sup>®</sup> Hanging Structures are the best in the business. Lightweight tube structures clad with the best quality pillowcase fabric graphics!

The excellence of the Formulate Master line of hanging structures is simply unmatched.