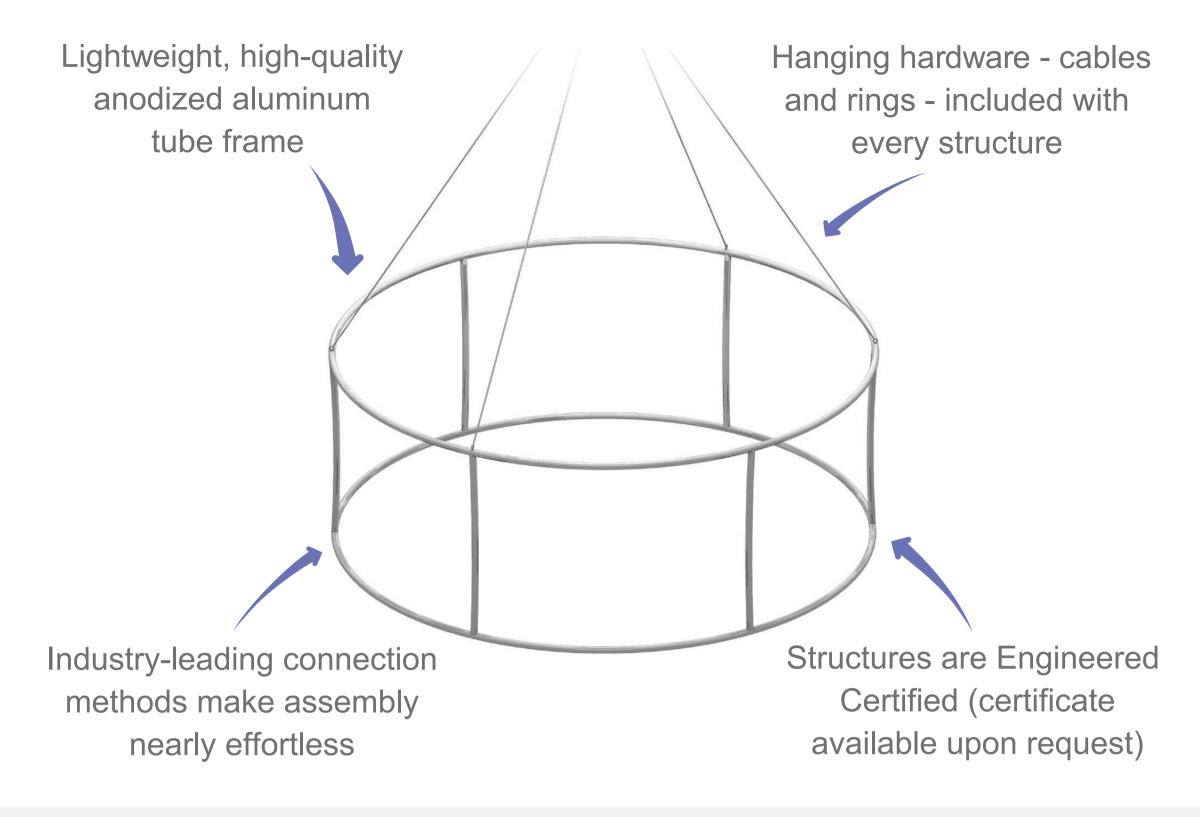

## FORMULATE® MASTER HANGING STRUCTURES

Broadcast their brand across the tradeshow floor. Formulate<sup>®</sup> Hanging Structures are the best in the business. Lightweight tube structures clad with the best quality pillowcase fabric graphics!

MADE IN THE USA.

SUPERIOR QUALITY & DURABILITY.

Tensioned, zippered pillowcase style fabric graphics are hand-sewn in North America, durable and dry-cleanable Choose from these graphic options: blank, singled-sided, double-sided, and zip-in blank and printed bottom panels