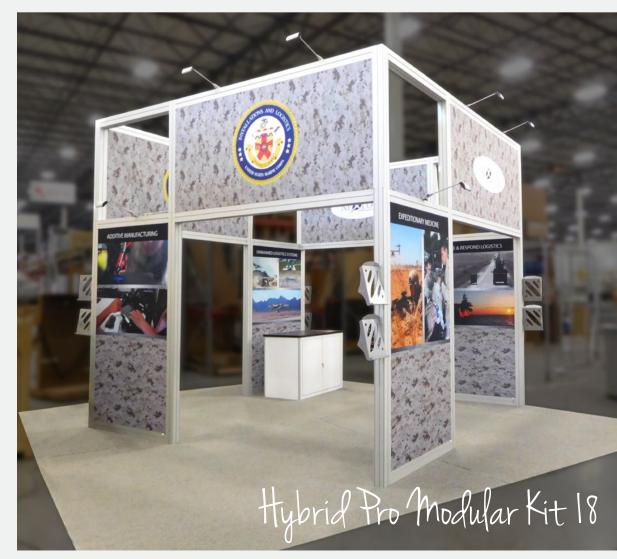

#### 20 X 20 EXHIBITS

Hybrid Pro Modular 20 x 20 Island Kits are perfect for the serious exhibitor! These kits include towers, storage closets, monitor kiosks, and large, seamless fabric graphics for ample branding and messaging! Turn heads with a custom-looking booth produced in half the time!