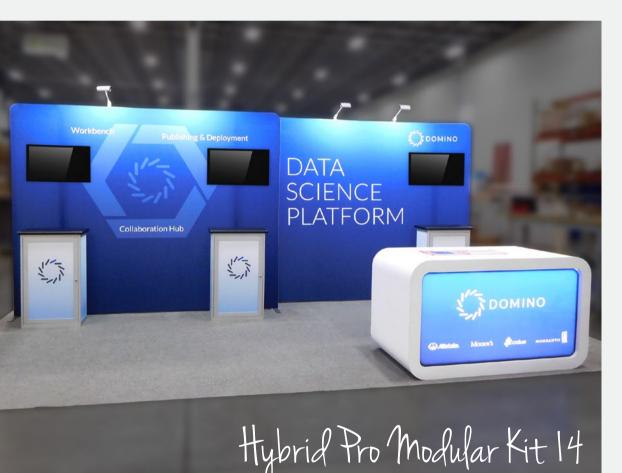

#### 20 X 20 EXHIBITS

Hybrid Pro Modular 20 x 20 Island Kits are perfect for the serious exhibitor! These kits include towers, storage closets, monitor kiosks, and large, seamless fabric graphics for ample branding and messaging! Turn heads with a custom-looking booth produced in half the time!