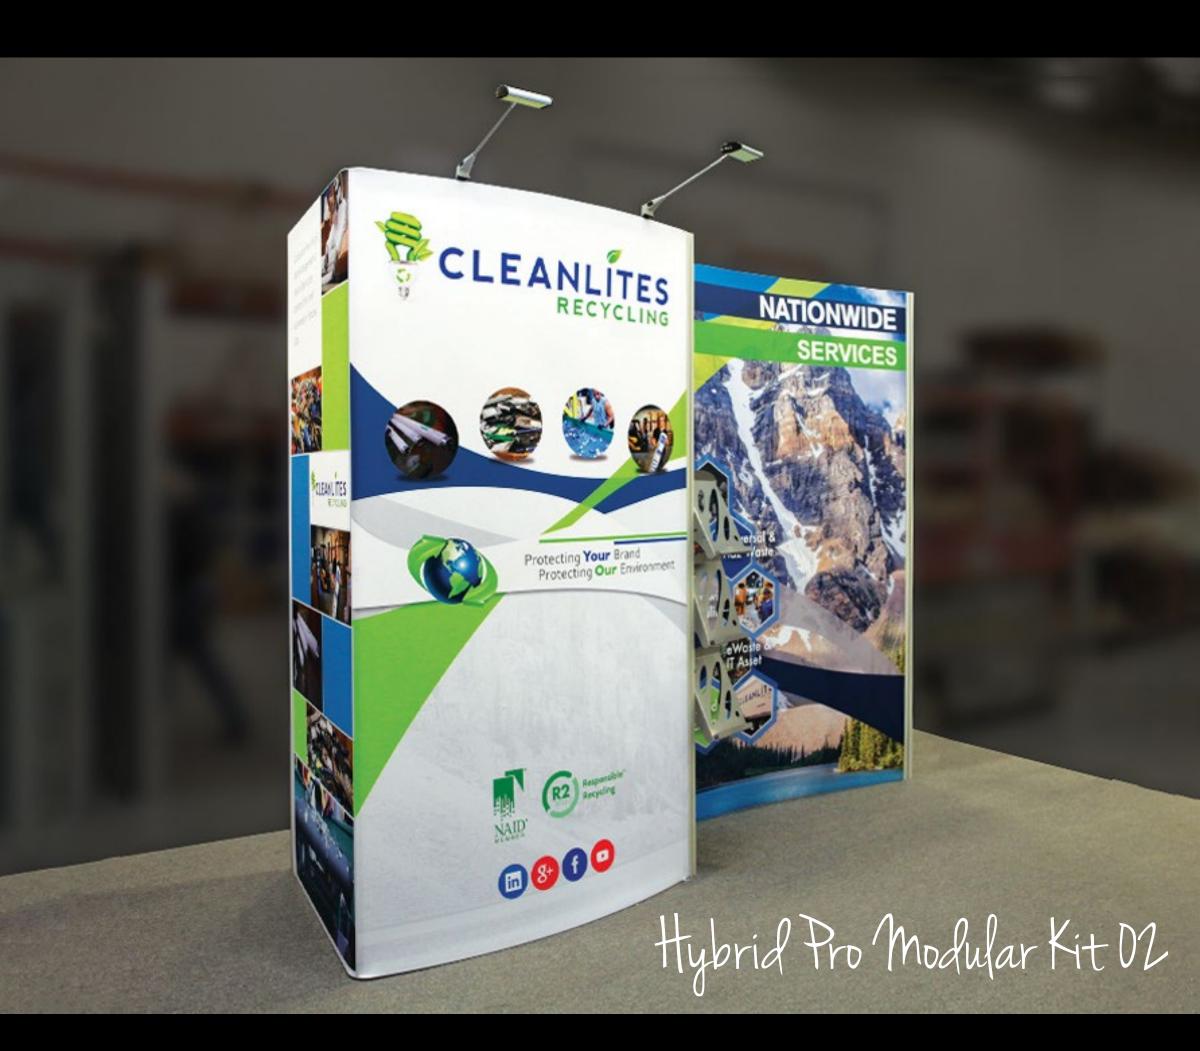

### 10 X 10 EXHIBITS

Our line of Modular 10ft exhibit kits offer a clean, sophisticated look. Light boxes and fabric graphics make your message and brand POP. Add complimentary counters for greeting and reception.