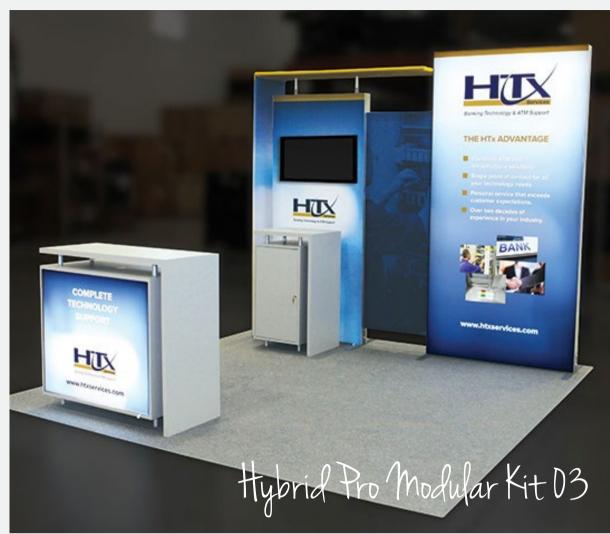

#### 10 X 20 EXHIBITS

This robust inline display offers a modern, custom appearance. Sturdy aluminum frames, SEG push-fit fabric graphics, monitor mounts and backwall counters will turn heads at your tradeshow debut.